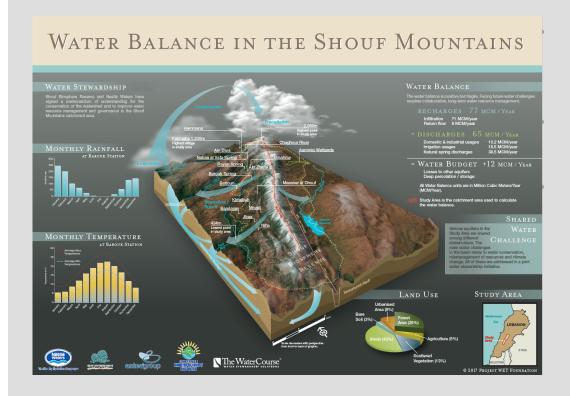

# Project WET: Bringing our experience and success to support corporations



#### Bringing value to your company by:

- Educating the **communities** where you operate
- Providing direct **employee** outreach with connections to sustainability programing
- Creating water stewardship opportunities with social responsibility **stakeholders**

## Enhancing your brand and promoting local engagement



Inspire employee engagement and improve community outreach with customized, branded materials

Achieve corporate sustainability goals with inperson and online employee training programs

Turn your employees into "water ambassadors" through employee leadership, empowerment and recognition

## **Project WET has worked with:**

#### **Sectors**

- Food and Beverage
- Agriculture
- Apparel
- Technology
- Pharmaceutical
- Sanitation and Health
- Mining
- Retail
- Government

#### **Companies**

Nestlé Waters and Nestlé



## **Results and Impact**



### How we work: Our business model

## As your partner in water stewardship, outreach and branding, we will:

- Consult
- Create
- Implement
- Be part of your team
- Do what it takes to help you be successful