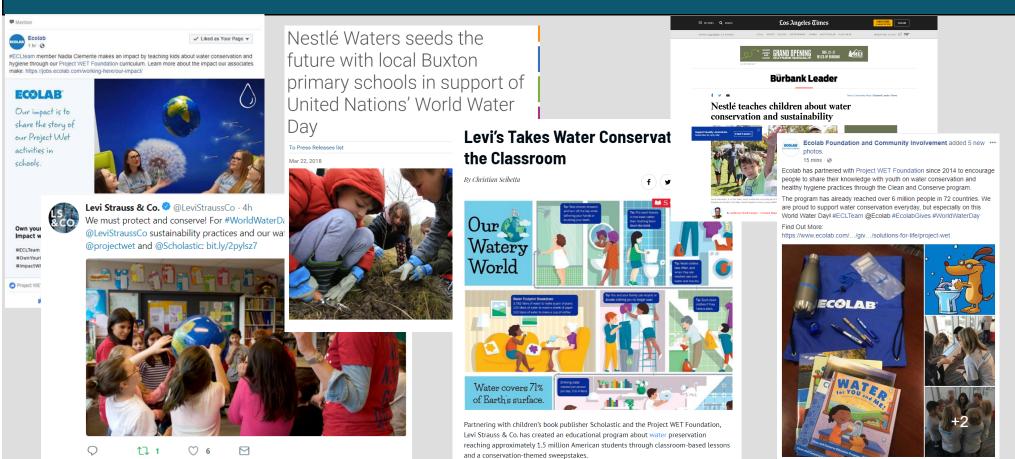

here you operate
- Providing direct **employee** outreach with connections to sustainability programing
- Creating water stewardship opportunities with social responsibility **stakeholders**

## Enhancing your brand and promoting local engagement



Inspire employee engagement and improve community outreach with customized, branded materials

Achieve corporate sustainability goals with inperson and online employee training programs

Turn your employees into "water ambassadors" through employee leadership, empowerment and recognition

## **Project WET has worked with:**

#### **Sectors**

- Food and Beverage
- Agriculture
- Apparel
- Technology
- Pharmaceutical
- Sanitation and Health
- Mining
- Retail
- Government

#### **Companies**

Nestlé Waters and Nestlé



## **Results and Impact**



### How we work: Our business model

## As your partner in water stewardship, outreach and branding, we will:

- Consult
- Create
- Implement
- Be part of your team
- Do what it takes to help you be successful